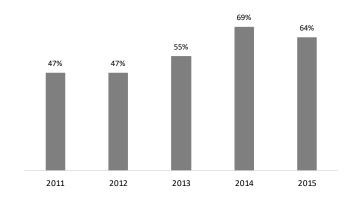

unch!                   | 3%        | 3%        | 3%        | 2%        |
| POTP & Nursing off Campus | 3%        | 3%        | 1%        | 2%        |

#### **DEGREES AWARDED**

July 1, 2017 through June 30, 2018 Associate 215 Diploma/Certificate 127

### **AVERAGE ACT SCORE**

2016-2017 enrolled freshmen
Composite 18.9
Math 19.1
English 17.1
Reading 19.2
Science 19.6

### **TOTAL CREDITS GENERATED**

Fall 2018 15,077 Fall 2017 14,920 Fall 2016 14,571 Fall 2015 14,708

#### **PLACEMENT RATE**

2016-2017 graduates; all programs 98%

## **GRADUATION AND RETENTION**

### **GRADUATION RATE (IPEDS)**

Full-time, first-time; graduating within three years of beginning a program.



### STUDENT ATHLETE GRADUATION RATE

Full-time, first-time; graduating within three years of beginning a program.



### **GRADUATION RATE (SAM)**

Full-time and part-time, first-time-at-institution (first-year and transfer); graduating within six years of beginning a program.



### **RETENTION RATE**

Full-time, first-time; fall to fall retention.