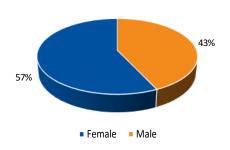

| 538          |
| Part Time | <u>1,383</u> | <u>1,446</u> | <u>1,445</u> | <u>1,534</u> |
| Total     | 1,918        | 1,947        | 1,972        | 2,072        |

**FULL-TIME EQUIVALENCY (FTE)** 

| Fall 2015 | Fall 2016 | Fall 2017 | Fall 2018 |
|-----------|-----------|-----------|-----------|
| 980.45    | 971.40    | 994.65    | 1.005     |

### **UNDUPLICATED HEADCOUNT**

Summer '17, fall '17, spring '18; end of semester

| 2014-15 | 2015-16 | 2016-17 | 2017-18 |
|---------|---------|---------|---------|
| 3,157   | 2,996   | 2,866   | 2,964   |

## **DEMOGRAPHICS**

### **RESIDENCY**

Students from in state 83% Students from out-of-state 15% International students 2%

### **TOP 3 STATES FOR RESIDENCY**

North Dakota 1,722 Minnesota 173 CA, CO, SD 11

### **ENROLLMENT BY GENDER**



### **ENROLLMENT BY AGE**



-18 -18-19 -20-21 -22-24 -25-29 -30-34 -35-39 -40-49 -50+

### **ENROLLMENT BY ETHNICITY**

| White                     | 1,63/ |
|---------------------------|-------|
| Black or African American | 69    |
| Non-resident Alien        | 66    |
| Hispanic/Latino           | 85    |
| Two or more races         | 97    |
| American Indian or        |       |
| Alaska Native             | 46    |
| Asian                     | 20    |
| Native Hawaiian or        |       |
| Other Pacific Islander    | 4     |
| Unknown                   | 48    |

## **ACADEMICS**

### **CREDITS BY LOCATION**

|                           | Fall 2015 | Fall 2016 | Fall 2017 | Fall 2018 |
|---------------------------|-----------|-----------|-----------|-----------|
| Devils Lake