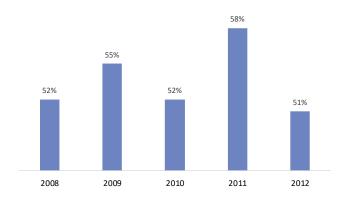

### **GRADUATION RATE (IPEDS)**

Full-time, first-time; graduating within three years of beginning a program.