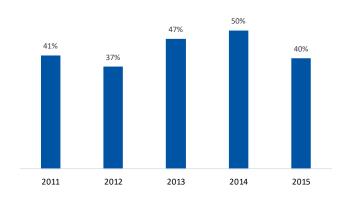

### **GRADUATION RATE (IPEDS)**

Full-time, first-time; graduating within three years of beginning a program.