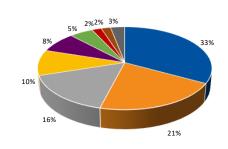

### **ENROLLMENT BY ETHNICITY**

| White                     | 1,63/ |
|---------------------------|-------|
| Black or African American | 69    |
| Non-resident Alien        | 66    |
| Hispanic/Latino           | 85    |
| Two or more races         | 97    |
| American Indian or        |       |
| Alaska Native             | 46    |
| Asian                     | 20    |
| Native Hawaiian or        |       |
| Other Pacific Islander    | 4     |
| Unknown                   | 48    |