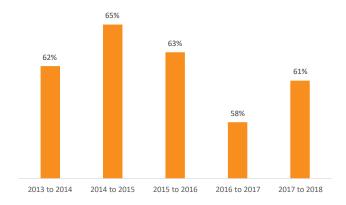

rtificate 127

### **AVERAGE ACT SCORE**

2016-2017 enrolled freshmen
Composite 18.9
Math 19.1
English 17.1
Reading 19.2
Science 19.6

### **TOTAL CREDITS GENERATED**

Fall 2018 15,077 Fall 2017 14,920 Fall 2016 14,571 Fall 2015 14,708

#### **PLACEMENT RATE**

2016-2017 graduates; all programs 98%

## **GRADUATION AND RETENTION**

### **GRADUATION RATE (IPEDS)**

Full-time, first-time; graduating within three years of beginning a program.



### STUDENT ATHLETE GRADUATION RATE

Full-time, first-time; graduating within three years of beginning a program.



### **GRADUATION RATE (SAM)**

Full-time and part-time, first-time-at-institution (first-year and transfer); graduating within six years of beginning a program.



### **RETENTION RATE**

Full-time, first-time; fall to fall retention.